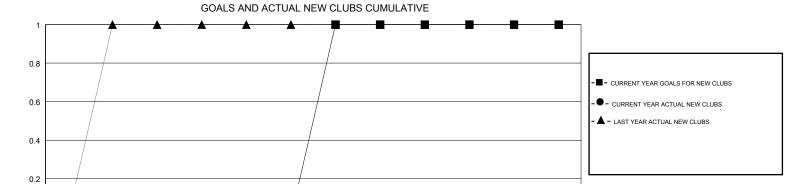

## District 25 G

Results as of: 09/30/2017

| Clubs                 |               |           |               | Members               |                           |                         |                                              |
|-----------------------|---------------|-----------|---------------|-----------------------|---------------------------|-------------------------|----------------------------------------------|
| RESULTS FOR 2017-2018 |               |           |               | RESULTS FOR 2017-2018 |                           |                         |                                              |
| QUARTER               | NEW CLUB GOAL | NEW CLUBS | DROPPED CLUBS | QUARTER               | MEMBER GROWTH NET<br>GOAL | MEMBER GROWTH<br>ACTUAL | DROPPED MEMBERS ACTUAL (including transfers) |
| JULY/AUG/SEPT         | 0             | 0         | 0             | JULY/AUG/SEPT         | -10                       | 32                      | 80                                           |
| OCT/NOV/DEC           | 0             | 0         | 0             | OCT/NOV/DEC           | 10                        | 0                       | 0                                            |
| JAN/FEB/MAR           | 1             | 0         | 0             | JAN/FEB/MAR           | 35                        | 0                       | 0                                            |
| APR/MAY/JUNE          | 0             | 0         | 0             | APR/MAY/JUNE          | -25                       | 0                       | 0                                            |