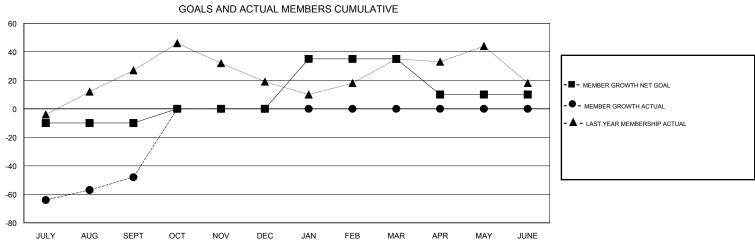

## District 25 G

Results as of: 09/30/2017

| Clubs                 |               |           |               | Members               |                           |                         |                                              |
|-----------------------|---------------|-----------|---------------|-----------------------|---------------------------|-------------------------|----------------------------------------------|
| RESULTS FOR 2017-2018 |               |           |               | RESULTS FOR 2017-2018 |                           |                         |                                              |
| QUARTER               | NEW CLUB GOAL | NEW CLUBS | DROPPED CLUBS | QUARTER               | MEMBER GROWTH NET<br>GOAL | MEMBER GROWTH<br>ACTUAL | DROPPED MEMBERS ACTUAL (including transfers) |
| JULY/AUG/SEPT         | 0             | 0         | 0             | JULY/AUG/SEPT         | -10                       | 32                      | 80                                           |
| OCT/NOV/DEC           | 0             | 0         | 0             | OCT/NOV/DEC           | 10                        | 0                       | 0                                            |
| JAN/FEB/MAR           | 1             | 0         | 0             | JAN/FEB/MAR           | 35                        | 0                       | 0                                            |
| APR/MAY/JUNE          | 0             | 0         | 0             | APR/MAY/JUNE          | -25                       | 0                       | 0                                            |